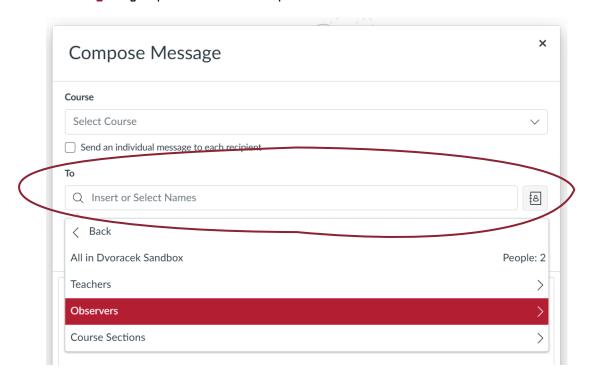

STEP 3 Address your message by typing in the recipient's name (for individuals) or selecting the group name from the dropdown menu.

STEP 4 Compose your message in the main textbox. There is a subject line just above this box. Moreover, buttons for including attachments can be found in the lower left corner.