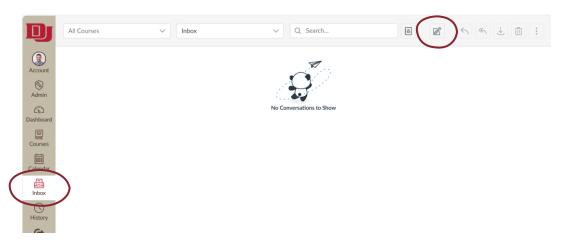

## HOW TO SEND MESSAGES TO INDIVIDUALS AND GROUPS

STEP 1 Go to the 'Inbox' tab in the global navigation bar and click on the 'Compose a New Message' button in the upper right of the screen.

STEP 2 Type the appropriate course in the 'Course' box or select it from the dropdown menu.