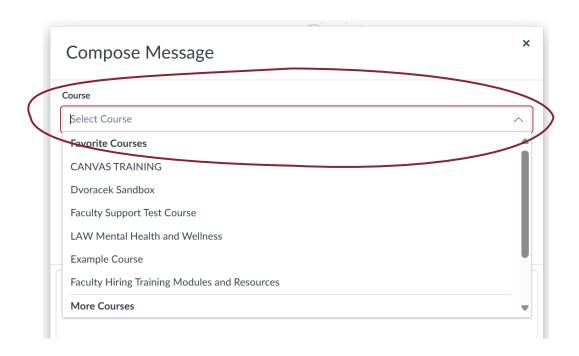

## HOW TO SEND MESSAGES TO INDIVIDUALS AND GROUPS

STEP 1 Go to the 'Inbox' tab in the global navigation bar and click on the 'Compose a New Message' button in the upper right of the screen.

STEP 2 Type the appropriate course in the 'Course' box or select it from the dropdown menu.