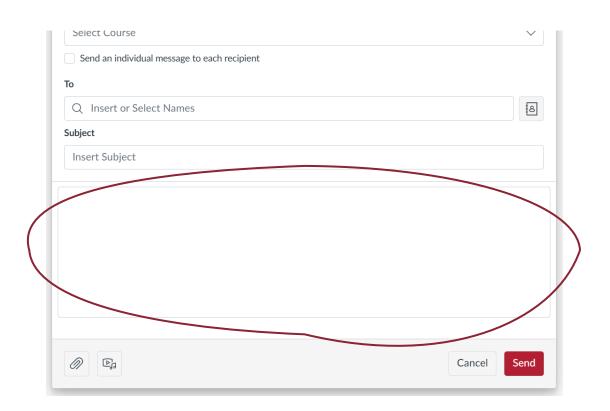

STEP 3 Address your message by typing in the recipient's name (for individuals) or selecting the group name from the dropdown menu.

STEP 4 Compose your message in the main textbox. There is a subject line just above this box. Moreover, buttons for including attachments can be found in the lower left corner.

STEP 5 To finalize the process, click on the 'Send' button at the bottom of the page.