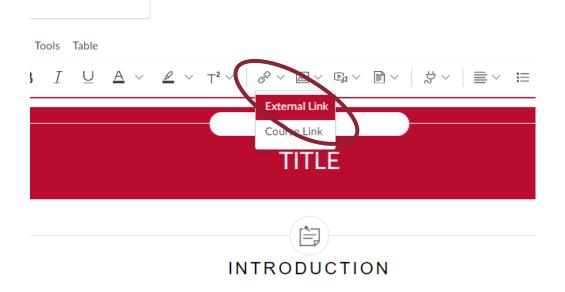

STEP 3: Return to your Canvas page and place the cursor where you want your link to be inserted. Then click on the 'Links' (chain) icon from the icons along the top of the primary textbox (marked with a red border) and choose 'External Link' (as opposed to 'Course Link') from the dropdown menu.